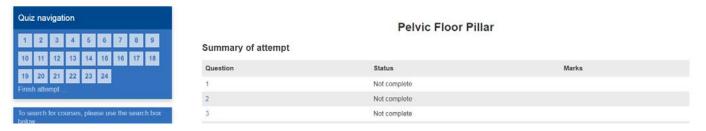

13. Once you click on "Finish attempt...", you will be shown a summary of your guiz results.

- 14. At the bottom of the screen you can return to the quiz to review your answers. To complete and submit your attempt, you must click on "Submit all and finish."
- 15. You must have one attempt in each pillar submitted to access the final self-assessment exam.