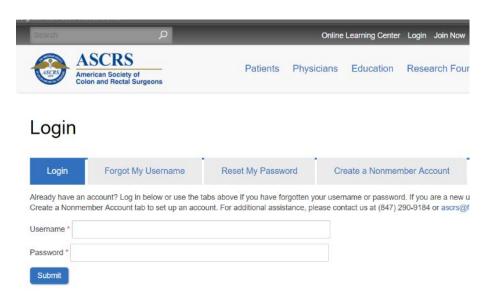

## How to Access CARSEP®

1. From the ASCRS home page, on the top bar, click on "Online Learning Center."

2. Login with your user ID and password. If you are already logged in, proceed to #3.

3. You will be directed to the Online Learning Center home page. To access CARSEP, click on the CARSEP icon.

  Colon and Rectal Surgery Educational Program (CARSEP® IX)

6. You will be directed to a new page. Click on the blue button that says "Attempt Quiz Now" in the center. This will take you to the quiz.

7. If you made previous quiz attempts, you have the option to continue the previous attempt and see your past scores.