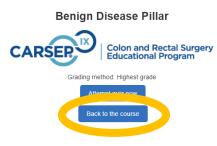

  Colon and Rectal Surgery Educational Program (CARSEP® IX)

6. You will be directed to a new page. Click on the blue button that says "Attempt Quiz Now" in the center. This will take you to the quiz.

7. If you made previous quiz attempts, you have the option to continue the previous attempt and see your past scores.