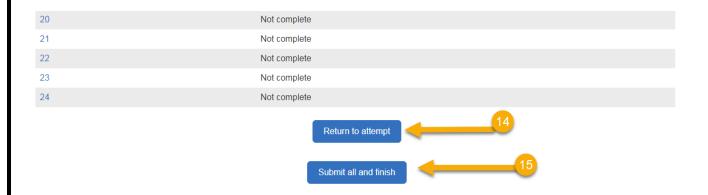

13. Once you click on "Finish attempt...", you will be shown a summary of your guiz results.

- 14. At the bottom of the screen you can return to the quiz to review your answers. To complete and submit your attempt, you must click on "Submit all and finish."
- 15. You must have one attempt in each pillar submitted to access the final self-assessment exam.