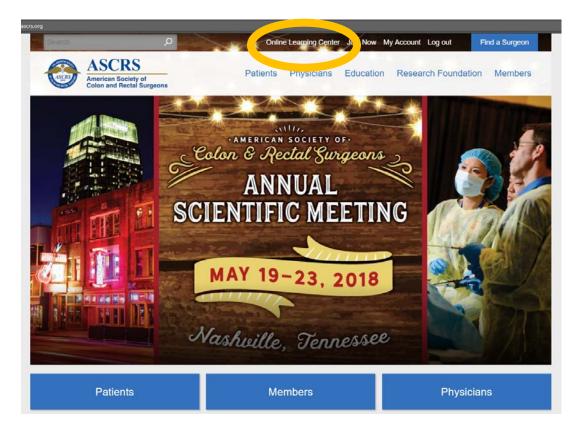

## How to Access CARSEP®

1. From the ASCRS home page, on the top bar, click on "Online Learning Center."

2. Login with your user ID and password. If you are already logged in, proceed to #3.

3. You will be directed to the Online Learning Center home page. To access CARSEP, click on the CARSEP icon.