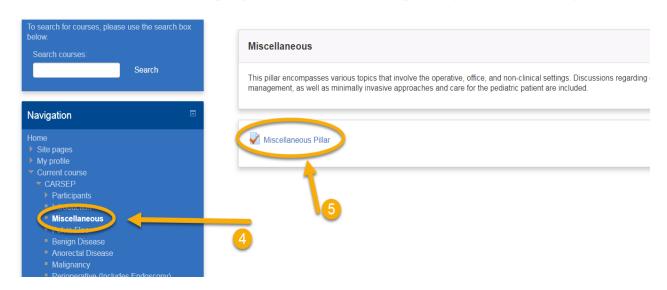

- 4. To start in a Pillar, click on the desired pillar from the "Current Courses" dropdown menu located in the blue navigation box on the left-hand side.
- 5. In the middle of the page, click on the box with the check mark next to the Pillar name.