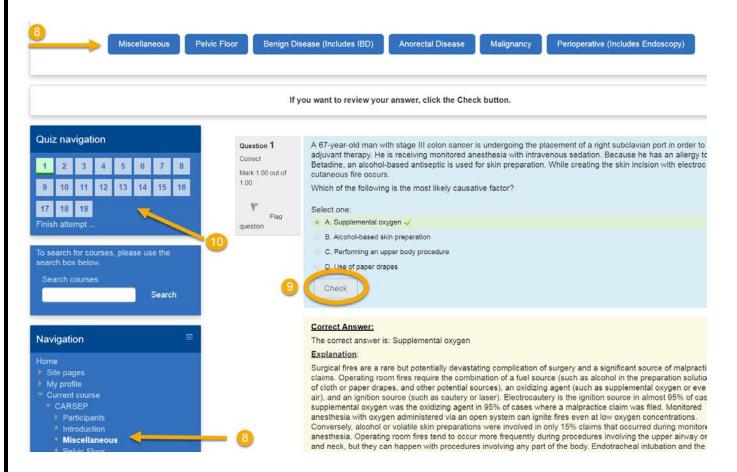

- 8. Helpful Tip: You can Navigate between pillars at any time using the blue Navigation box on the left-hand side or the buttons across the top of the page. If you click on one of buttons at the top of the page, the pillar will open in a new window.
- 9. Answer the question and click on the "check" button to see the correct answer with explanation and references.

10. To access the next question use the "Quiz Navigation" box on the left-hand side or click on the 'Next' button on at the bottom of the questions feedback.

- 11. Navigate to the next question and track your progress using the Quiz Navigation box on the left-hand side.
  - a. The question number you are working on will be identified by a circle around the number.
  - b. The questions you have answered incorrectly will be identified by a red box.
  - c. The questions you have answered correctly will be identified by a green box.
- 12. Once you've completed all the questions within the pillar, you must click on "Finish attempt..." in the Quiz Navigation box.