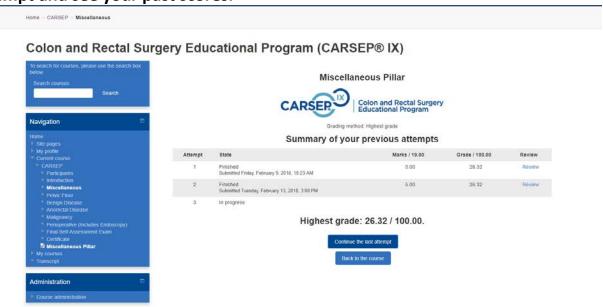

  Colon and Rectal Surgery Educational Program (CARSEP® IX)

6. You will be directed to a new page. Click on the blue button that says "Attempt Quiz Now" in the center. This will take you to the quiz.

7. If you made previous quiz attempts, you have the option to continue the previous attempt and see your past scores.