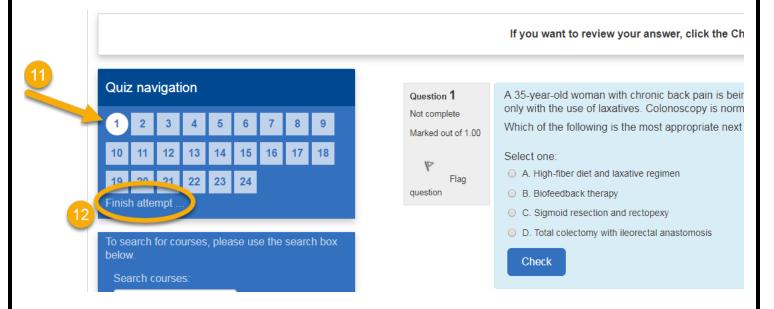

10. To access the next question use the "Quiz Navigation" box on the left-hand side or click on the 'Next' button on at the bottom of the questions feedback.

- 11. Navigate to the next question and track your progress using the Quiz Navigation box on the left-hand side.
  - a. The question number you are working on will be identified by a circle around the number.
  - b. The questions you have answered incorrectly will be identified by a red box.
  - c. The questions you have answered correctly will be identified by a green box.
- 12. Once you've completed all the questions within the pillar, you must click on "Finish attempt..." in the Quiz Navigation box.